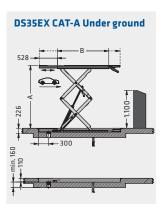

| Cleanly arranged and robust push                       |                                                                                                                                                                             | Model                          | DS35EX CAT-A            |
|--------------------------------------------------------|-----------------------------------------------------------------------------------------------------------------------------------------------------------------------------|--------------------------------|-------------------------|
| buttons ensure safe operation of the lifting platform. |                                                                                                                                                                             | Rated load capacity            | 3.500 kg                |
|                                                        |                                                                                                                                                                             | <b>A</b> Stroke                | 1.940 mm                |
| D                                                      | ocuments or tablet computers can                                                                                                                                            | B Platform length              | 1.500-2.358 mm          |
| be                                                     | e stored on the integrated tray<br>/stem. Also perfect as a desk pad.                                                                                                       | C Overall width                | 2.060 / 2.160* mm       |
| 5)                                                     | system. Also perfect as a desk pad.                                                                                                                                         | Lifting time loaded            | 40 s                    |
| 0 0 7                                                  |                                                                                                                                                                             | Lowering time loaded           | 40 s                    |
| ROTARY LIFT                                            | The ave accombined control according                                                                                                                                        | D Ascending height / Rest heig | ht 105 mm               |
|                                                        | The pre-assembled control panel has<br>a quiet running hydraulic unit and                                                                                                   | Engine power                   | 3 kW                    |
|                                                        | thus contributes significantly to a low installation effort.                                                                                                                | Power supply voltage (electric | cal) 230 / 400 V, 50 Hz |
|                                                        | ilistaliation errort.                                                                                                                                                       | Weight                         | 885 kg                  |
|                                                        |                                                                                                                                                                             | Article number                 | R013110                 |
|                                                        | Service friendliness comes first: the side panels can be removed on all 4 sides, the electrical components are located underneath the hinged operating and writing console. | * Version BMW                  |                         |