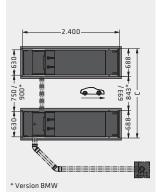

| Cleanly arranged and robust push                       |                                                                                                                                                                             | Model                          | DS35EX CAT-A            |
|--------------------------------------------------------|-----------------------------------------------------------------------------------------------------------------------------------------------------------------------------|--------------------------------|-------------------------|
| buttons ensure safe operation of the lifting platform. |                                                                                                                                                                             | Rated load capacity            | 3.500 kg                |
|                                                        |                                                                                                                                                                             | <b>A</b> Stroke                | 1.940 mm                |
| D                                                      | ocuments or tablet computers can                                                                                                                                            | B Platform length              | 1.500-2.358 mm          |
| be                                                     | e stored on the integrated tray<br>/stem. Also perfect as a desk pad.                                                                                                       | C Overall width                | 2.060 / 2.160* mm       |
| 5)                                                     | system. Also perfect as a desk pad.                                                                                                                                         | Lifting time loaded            | 40 s                    |
| 0 0 7                                                  |                                                                                                                                                                             | Lowering time loaded           | 40 s                    |
| ROTARY LIFT                                            | The ave accombined control according                                                                                                                                        | D Ascending height / Rest heig | ht 105 mm               |
|                                                        | The pre-assembled control panel has<br>a quiet running hydraulic unit and                                                                                                   | Engine power                   | 3 kW                    |
|                                                        | thus contributes significantly to a low installation effort.                                                                                                                | Power supply voltage (electric | cal) 230 / 400 V, 50 Hz |
|                                                        | ilistaliation errort.                                                                                                                                                       | Weight                         | 885 kg                  |
|                                                        |                                                                                                                                                                             | Article number                 | R013110                 |
|                                                        | Service friendliness comes first: the side panels can be removed on all 4 sides, the electrical components are located underneath the hinged operating and writing console. | * Version BMW                  |                         |