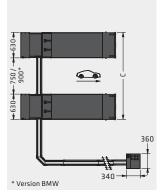

| Cleanly arranged and robust push                       |                                                                                                                                                                             | Model                          | DS35EX CAT-A            |
|--------------------------------------------------------|-----------------------------------------------------------------------------------------------------------------------------------------------------------------------------|--------------------------------|-------------------------|
| buttons ensure safe operation of the lifting platform. |                                                                                                                                                                             | Rated load capacity            | 3.500 kg                |
|                                                        |                                                                                                                                                                             | <b>A</b> Stroke                | 1.940 mm                |
| D                                                      | ocuments or tablet computers can                                                                                                                                            | B Platform length              | 1.500-2.358 mm          |
| be                                                     | e stored on the integrated tray<br>/stem. Also perfect as a desk pad.                                                                                                       | C Overall width                | 2.060 / 2.160* mm       |
| 5)                                                     | system. Also perfect as a desk pad.                                                                                                                                         | Lifting time loaded            | 40 s                    |
| 0 0 7                                                  |                                                                                                                                                                             | Lowering time loaded           | 40 s                    |
| ROTARY LIFT                                            | The ave accombined control according                                                                                                                                        | D Ascending height / Rest heig | ht 105 mm               |
|                                                        | The pre-assembled control panel has<br>a quiet running hydraulic unit and                                                                                                   | Engine power                   | 3 kW                    |
|                                                        | thus contributes significantly to a low installation effort.                                                                                                                | Power supply voltage (electric | cal) 230 / 400 V, 50 Hz |
|                                                        | ilistaliation errort.                                                                                                                                                       | Weight                         | 885 kg                  |
|                                                        |                                                                                                                                                                             | Article number                 | R013110                 |
|                                                        | Service friendliness comes first: the side panels can be removed on all 4 sides, the electrical components are located underneath the hinged operating and writing console. | * Version BMW                  |                         |