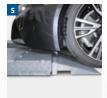

## **ACCESSORIES**

The tubing can be placed to the left or right, the tubing length between lifting platform and console is 6 m.

3 Additional ramps for sports cars, hot galvanised and powdercoated, length 860 mm (1 set / 4 pieces)