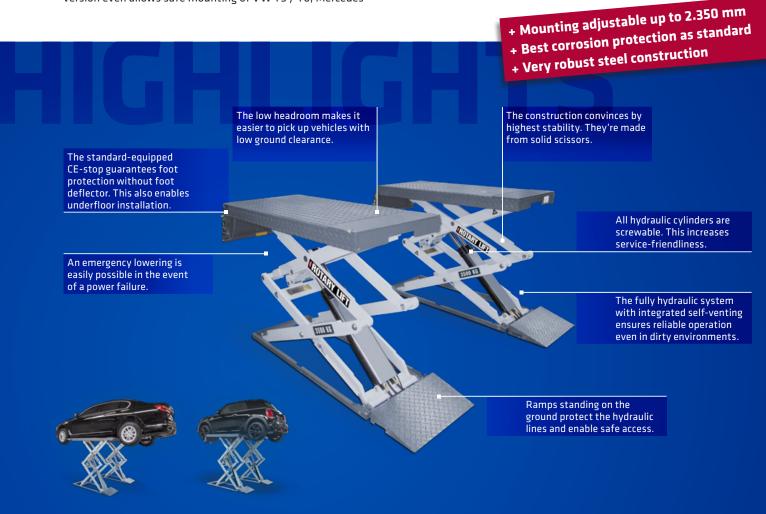

## HIGHLIGHTS IN DETAIL

- makes it possible to dispense additional safety catches. Double safety, which prevents lifting or lowering on one side.
- 3 Easy operation of the pull-out is possible with floor-level installation.
- 4 The smart design allows easy handling of the pull-out, even when the vehicle is above.
- **5** Easy surface mounting is possible since the platform has a low clearance height.
- **6** The included rubber pads reliably protect the vehicle's underbody.

| Cleanly arranged and robust push                       |                                                                                                                                                                             | Model                          | DS35EX CAT-A            |
|--------------------------------------------------------|-----------------------------------------------------------------------------------------------------------------------------------------------------------------------------|--------------------------------|-------------------------|
| buttons ensure safe operation of the lifting platform. |                                                                                                                                                                             | Rated load capacity            | 3.500 kg                |
|                                                        |                                                                                                                                                                             | <b>A</b> Stroke                | 1.940 mm                |
| D                                                      | ocuments or tablet computers can                                                                                                                                            | B Platform length              | 1.500-2.358 mm          |
| be                                                     | e stored on the integrated tray<br>/stem. Also perfect as a desk pad.                                                                                                       | C Overall width                | 2.060 / 2.160* mm       |
| 5)                                                     | system. Also perfect as a desk pad.                                                                                                                                         | Lifting time loaded            | 40 s                    |
| 0 0 7                                                  |                                                                                                                                                                             | Lowering time loaded           | 40 s                    |
| ROTARY LIFT                                            | The ave accombined control according                                                                                                                                        | D Ascending height / Rest heig | ht 105 mm               |
|                                                        | The pre-assembled control panel has<br>a quiet running hydraulic unit and                                                                                                   | Engine power                   | 3 kW                    |
|                                                        | thus contributes significantly to a low installation effort.                                                                                                                | Power supply voltage (electric | cal) 230 / 400 V, 50 Hz |
|                                                        | ilistaliation errort.                                                                                                                                                       | Weight                         | 885 kg                  |
|                                                        |                                                                                                                                                                             | Article number                 | R013110                 |
|                                                        | Service friendliness comes first: the side panels can be removed on all 4 sides, the electrical components are located underneath the hinged operating and writing console. | * Version BMW                  |                         |