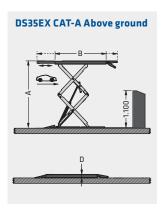

| Cleanly arranged and robust push                       |                                                                                                                                                                             | Model                          | DS35EX CAT-A            |
|--------------------------------------------------------|-----------------------------------------------------------------------------------------------------------------------------------------------------------------------------|--------------------------------|-------------------------|
| buttons ensure safe operation of the lifting platform. |                                                                                                                                                                             | Rated load capacity            | 3.500 kg                |
|                                                        |                                                                                                                                                                             | <b>A</b> Stroke                | 1.940 mm                |
| D                                                      | ocuments or tablet computers can                                                                                                                                            | B Platform length              | 1.500-2.358 mm          |
| be                                                     | e stored on the integrated tray<br>/stem. Also perfect as a desk pad.                                                                                                       | C Overall width                | 2.060 / 2.160* mm       |
| 5)                                                     | system. Also perfect as a desk pad.                                                                                                                                         | Lifting time loaded            | 40 s                    |
| 0 0 7                                                  |                                                                                                                                                                             | Lowering time loaded           | 40 s                    |
| ROTARY LIFT                                            | The ave accombined control according                                                                                                                                        | D Ascending height / Rest heig | ht 105 mm               |
|                                                        | The pre-assembled control panel has<br>a quiet running hydraulic unit and                                                                                                   | Engine power                   | 3 kW                    |
|                                                        | thus contributes significantly to a low installation effort.                                                                                                                | Power supply voltage (electric | cal) 230 / 400 V, 50 Hz |
|                                                        | ilistaliation errort.                                                                                                                                                       | Weight                         | 885 kg                  |
|                                                        |                                                                                                                                                                             | Article number                 | R013110                 |
|                                                        | Service friendliness comes first: the side panels can be removed on all 4 sides, the electrical components are located underneath the hinged operating and writing console. | * Version BMW                  |                         |