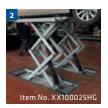

## DOUBLE SCISSOR LIFT

## 3.5 T ELECTRO-HYDRAULIC

The low-profile double scissor lift DS35EX CAT-A has been specially designed for the service and repair sector. The EX version even allows safe mounting of VW T5 / T6, Mercedes

| Cleanly arranged and robust push                       |                                                                                                                                                                             | Model                          | DS35EX CAT-A            |
|--------------------------------------------------------|-----------------------------------------------------------------------------------------------------------------------------------------------------------------------------|--------------------------------|-------------------------|
| buttons ensure safe operation of the lifting platform. |                                                                                                                                                                             | Rated load capacity            | 3.500 kg                |
|                                                        |                                                                                                                                                                             | <b>A</b> Stroke                | 1.940 mm                |
| D                                                      | ocuments or tablet computers can                                                                                                                                            | B Platform length              | 1.500-2.358 mm          |
| be                                                     | e stored on the integrated tray<br>/stem. Also perfect as a desk pad.                                                                                                       | C Overall width                | 2.060 / 2.160* mm       |
| 5)                                                     | system. Also perfect as a desk pad.                                                                                                                                         | Lifting time loaded            | 40 s                    |
| 0 0 7                                                  |                                                                                                                                                                             | Lowering time loaded           | 40 s                    |
| ROTARY LIFT                                            | The ave accombined control according                                                                                                                                        | D Ascending height / Rest heig | ht 105 mm               |
|                                                        | The pre-assembled control panel has<br>a quiet running hydraulic unit and                                                                                                   | Engine power                   | 3 kW                    |
|                                                        | thus contributes significantly to a low installation effort.                                                                                                                | Power supply voltage (electric | cal) 230 / 400 V, 50 Hz |
|                                                        | ilistaliation errort.                                                                                                                                                       | Weight                         | 885 kg                  |
|                                                        |                                                                                                                                                                             | Article number                 | R013110                 |
|                                                        | Service friendliness comes first: the side panels can be removed on all 4 sides, the electrical components are located underneath the hinged operating and writing console. | * Version BMW                  |                         |