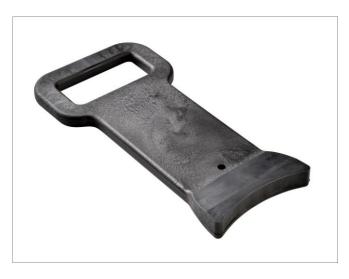

### Manual bead hold-down plate

- Plastic fitting head
- Tyre lever
- Plastic fittings for clamping jawsPlastic fittings for bead-breaker blade
- Tyre inflator
- Maintenance unit

14.10.2015 3/4