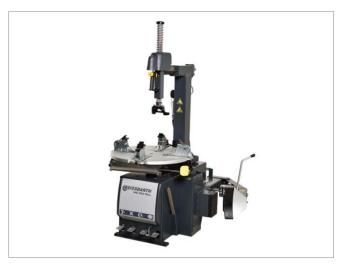

# **Tyre-fitting machine**

### Tyre-fitting machine Beissbarth MS 500 Bike

#### Beissbarth MS 500 Bike

• Part number: 81 25 2 413 499

#### **Details**

- Fully automatic tyre-fitting machine specially for the motorcycling sector
- Pneumatically movable and lockable tyre-fitting arm
- Sturdy tyre-fitting table
- Plastic-jacketed fittings to prevent damage to the wheels
- Adjustable bead breaker for tyre widths up to 300 mm designed for motorcycle tyres
- Adjustable holder for assembly paste
- Several trays for small items

#### **Functions**

- Open and close clamping jaws
- Rotate tyre-fitting table
- Tilt tyre-fitting post
- · Lock tyre-fitting arm
- Break bead and press tyre off rim

#### **Technical data**

- Dimensions (WxDxH): 1450x1760x1680 mm
- Weight: Approx. 245 kg
- Operating pressure: 8-10 bar
- Energy supply: 230 V/50 Hz\*
- Clamping range with motorcycle adapters: 7 23"
- Maximum wheel width: 10"
- Maximum wheel diameter: 1000 mm
- Paint finish: RAL 7016