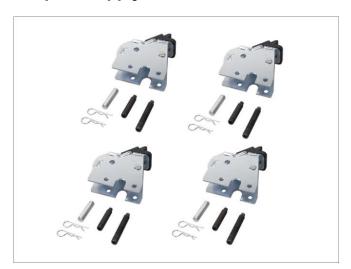

### Scope of supply

Clamping adapters for motorcycle wheels

### Manual bead hold-down plate

- Plastic fitting head
- Tyre lever
- Plastic fittings for clamping jawsPlastic fittings for bead-breaker blade
- Tyre inflator
- Maintenance unit

14.10.2015 3/4