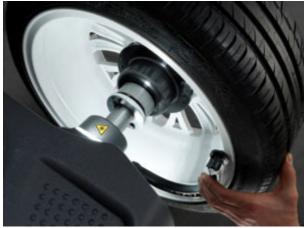

#### **AUTOMATIC TIRE POSITIONING**

• Time saving for weight application

• Driven-auto positioning in the unbalancing position for internal and external weight application

#### OPTIMIZED STATIC AND DYNAMIC FUNCTION (OSD)

The new wheel balancer suggests the correct tire's position to guarantee the best matching between the rim and the wheel