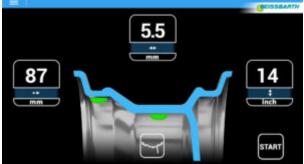

# VAS 741 081



## **PRODUCT DESCRIPTION**

Electronic wheel balancer for passenger car with Touchscreen Monitor, mechanic locking system, sonar width measuring (for high volumes of wheel services shop).

The new design and the new GUI (Graphic user interface) allow high performances and accuracy with all type of cars, motorcycle and light trucks wheels.

## **SCOPE OF DELIVERY**



**WIDTH GAUGE** 



CLAMP FOR COUNTER-WEIGHTS



WEIGHT REMOVAL BLADE



**GAUGE** 



**RUBBER CUP** 



**CALIBRATION PIN** 



**FLANGE SUPPORT** 



**METAL SHEET** 



**AIRGO WHEEL LIFT** 

### **FEATURES**

**Product Features** 

### **FEATURES: VAS 741 081**







- New Digital display with high quality
   LCD technology, enhancing sharpness and brigthness for a unique digital experience
- 22" Touch screen monitor with HQ graphic
- Just One touch selection
- Re-engineered and intuitive GUI



#### **MULTI-FUNCTIONAL PEDAL**

Multifunctional: Electromechanical brake, Clamping, Unclamping

• Ergonomic design



#### **NEW DESIGN**

- More space available for tools and weights
- Everything at hand in an ergonomic design
- New, solid and no-slip weight tray



**QUICK SELECTION PROGRAM (QSP)**Fast and Automatic recognition of
TOP3 Programs: Standard, Alu 2, Alu 3



#### **2 INTERNAL LASER POINTERS**

- One fixed laser 12 o' clock positioning for steel rims
- One auto-positioning laser for internal weight applications



#### **1 LASER POINTER**

-