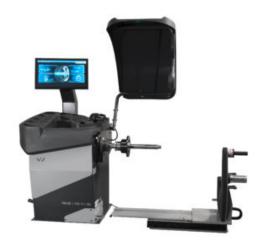

## **PRODUCT DESCRIPTION**

Electronic wheel balancer for passenger car with Touchscreen Monitor, mechanic locking system, sonar width measuring (for high volumes of wheel services shop).

The new design and the new GUI (Graphic user interface) allow high performances and accuracy with all type of cars, motorcycle and light trucks wheels.

### **FEATURES: VAS 741 081**

- New Digital display with high quality
   LCD technology, enhancing sharpness and brigthness for a unique digital experience
- 22" Touch screen monitor with HQ graphic
- Just One touch selection
- Re-engineered and intuitive GUI

#### **MULTI-FUNCTIONAL PEDAL**

Multifunctional: Electromechanical brake, Clamping, Unclamping

• Ergonomic design

#### **NEW DESIGN**

- More space available for tools and weights
- Everything at hand in an ergonomic design
- New, solid and no-slip weight tray

**QUICK SELECTION PROGRAM (QSP)**Fast and Automatic recognition of
TOP3 Programs: Standard, Alu 2, Alu 3

#### **2 INTERNAL LASER POINTERS**

- One fixed laser 12 o' clock positioning for steel rims
- One auto-positioning laser for internal weight applications

#### **1 LASER POINTER**

- External
- Fixed positioning for steal rims

#### **AUTOMATIC TIRE POSITIONING**

• Time saving for weight application

• Driven-auto positioning in the unbalancing position for internal and external weight application

- Internal arm
- Sonar for width measurement

#### Technical Data

Power supply 230 V 1 ph 50/60 Hz

Balancing speed (50 – 60 Hz) 220 rpm ± 2%

Max wheel weight 80 Kg

Max wheel diameter 1150 mm

Max wheel width 508 mm

Rim diameter 13"-30" / 12"-40"

5s

Rim width 3"-15" / 3"-20"

Accuracy  $5\% \pm 1g/1g$ 

Measuring time