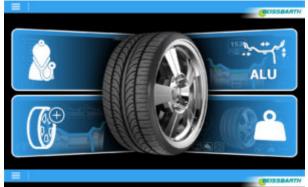

#### **NEW DESIGN**

- More space available for tools and weights
- Everything at hand in an ergonomic design
- New, solid and no-slip weight tray

**QUICK SELECTION PROGRAM (QSP)**Fast and Automatic recognition of
TOP3 Programs: Standard, Alu 2, Alu 3