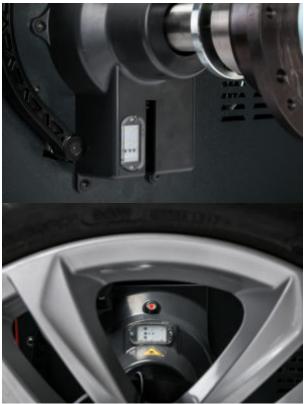

#### **2 INTERNAL LASER POINTERS**

- One fixed laser 12 o' clock positioning for steel rims
- One auto-positioning laser for internal weight applications

#### **1 LASER POINTER**

- External
- Fixed positioning for steal rims