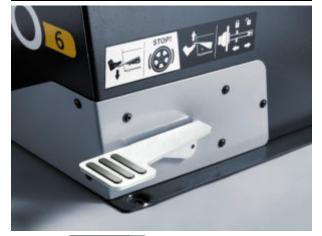

#### **MULTI-FUNCTIONAL PEDAL**

Multifunctional: Electromechanical brake, Clamping, Unclamping

• Ergonomic design